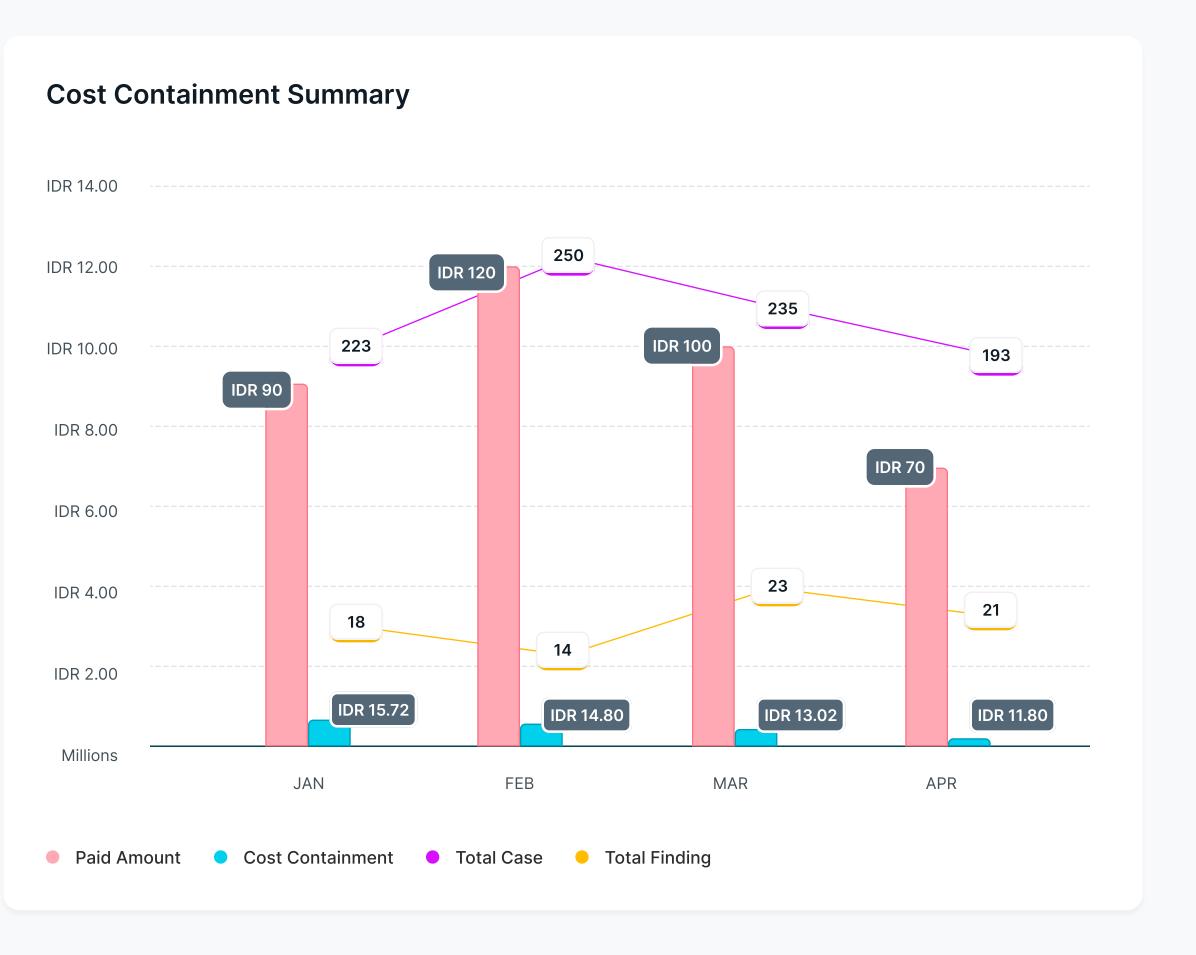

## SAMPLE RESULT COST CONTAINMENT

| Diagnose                        | Category           | Cost Containment |             |
|---------------------------------|--------------------|------------------|-------------|
| Atrial Septal Defect            | Policy & Guideline | IDR              | 344.117.028 |
| Malignant Neoplasm of Colon     | Policy & Guideline | IDR              | 88.996.682  |
| Malignant Neoplasm of Esophagus | Policy & Guideline | IDR              | 82.758.665  |
| Abdomal Pain                    | Overutilization    | IDR              | 79.879.450  |
| Cerebrovascular Disease         | Overutilization    | IDR              | 67.138.200  |

| Detail Summary    | AVERAGE/Month |               |
|-------------------|---------------|---------------|
| Total Case        |               | 225           |
| Total Finding     |               | 19            |
| Paid Amount       | IDR           | 9.702.583.009 |
| Cost Containment  | IDR           | 383.633.588   |
| Amount Percentage |               | 4%            |