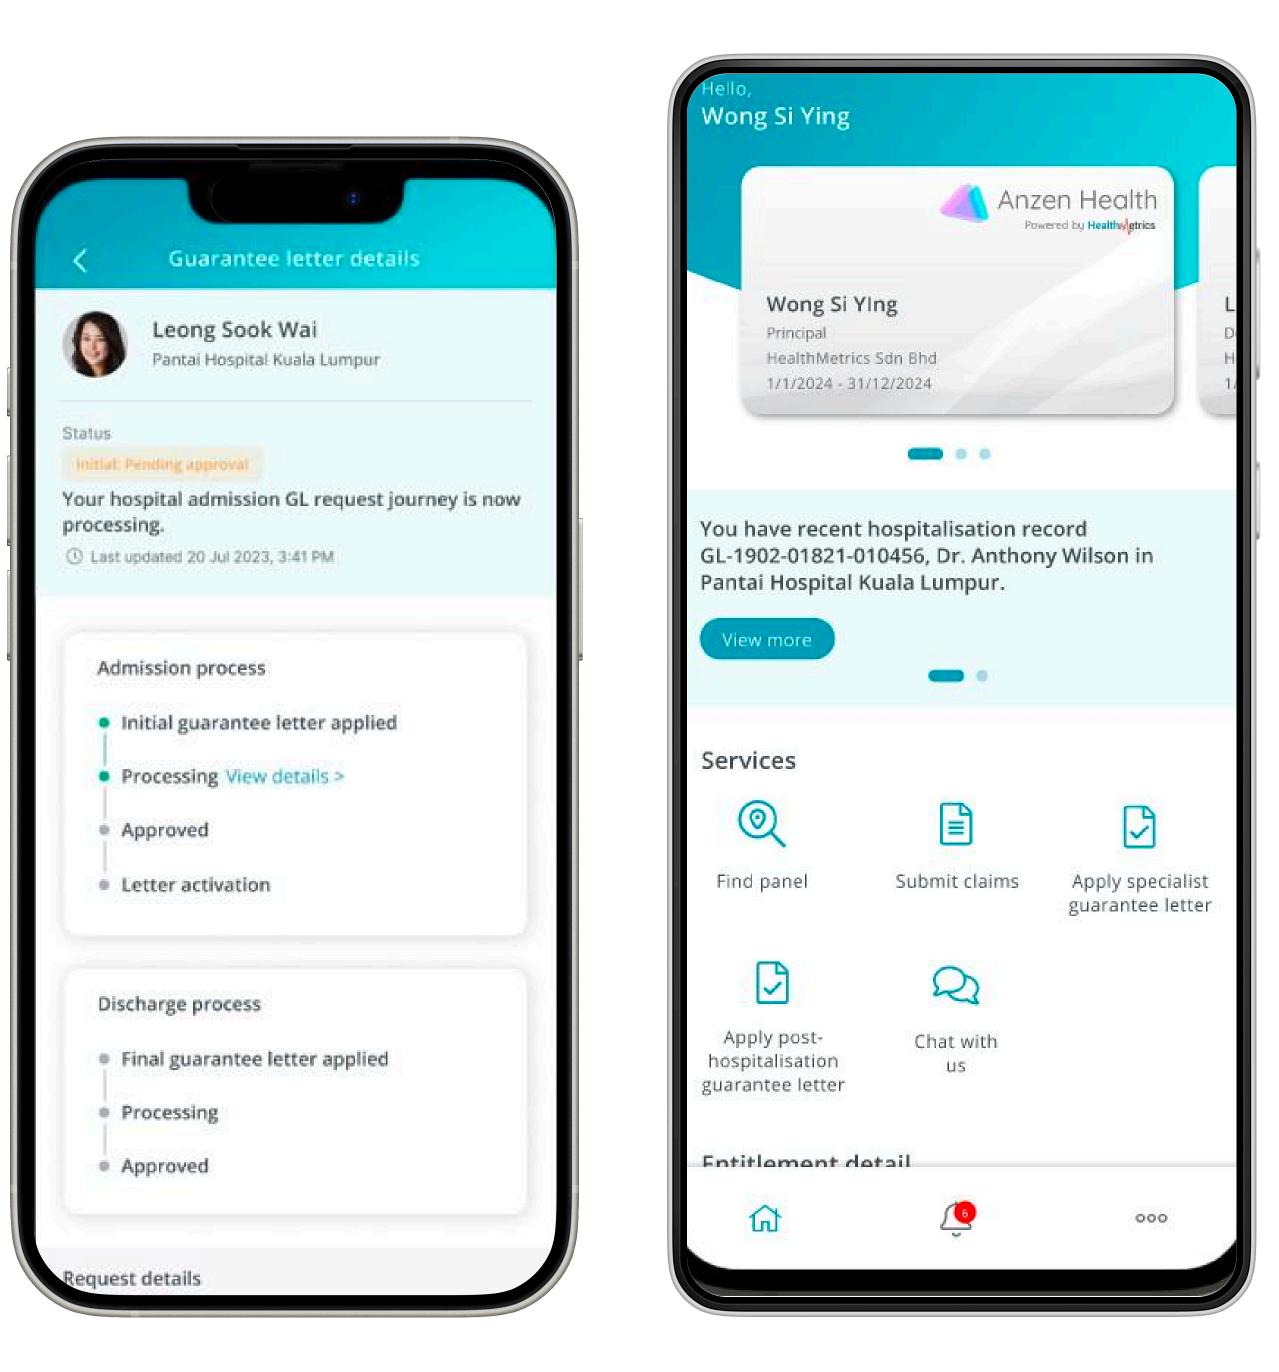

# **CUSTOMER** JOURNEY

# **HealthMetrics App**

Medical benefits simplified. Get updates on your medical benefits from your company, search for panel healthcare providers and get directions to them.