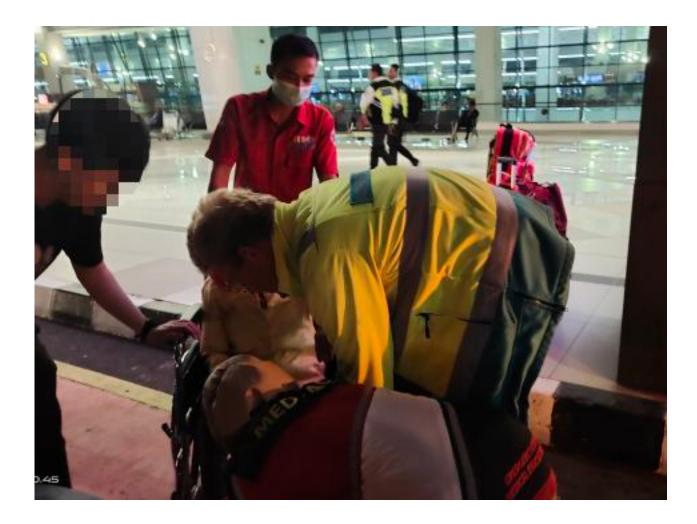

# GROUND AMBULANCE

Location Jakarta - Netherland Service **Ground Ambulance service** 

### International **Medical Assistance**

Patient was admitted at MK Kelapa Gading and need to be transferred to home country (Netherland) for her further treatment. She is be diagnosed Subdural Hemorrhage (Acute). According to main insurance, they have arranged the medical evacuation by themselves but unfortunately the medical escort are contained to the airport premises only. Therefore, the insurance need our assistance to arrange the Ground transfer to pick up patient from the hospital and drop her to airport.

As per our medical opinion, due to patient's current condition, we recommended the mission use the Ground Ambulance instead of car transfer and it was approved by insurance. On 1st February 2024, we picked up patient from MK Kelapa Gading Hospital and drop her to airport to meet her medical escort. The mission was heading to airport safely.