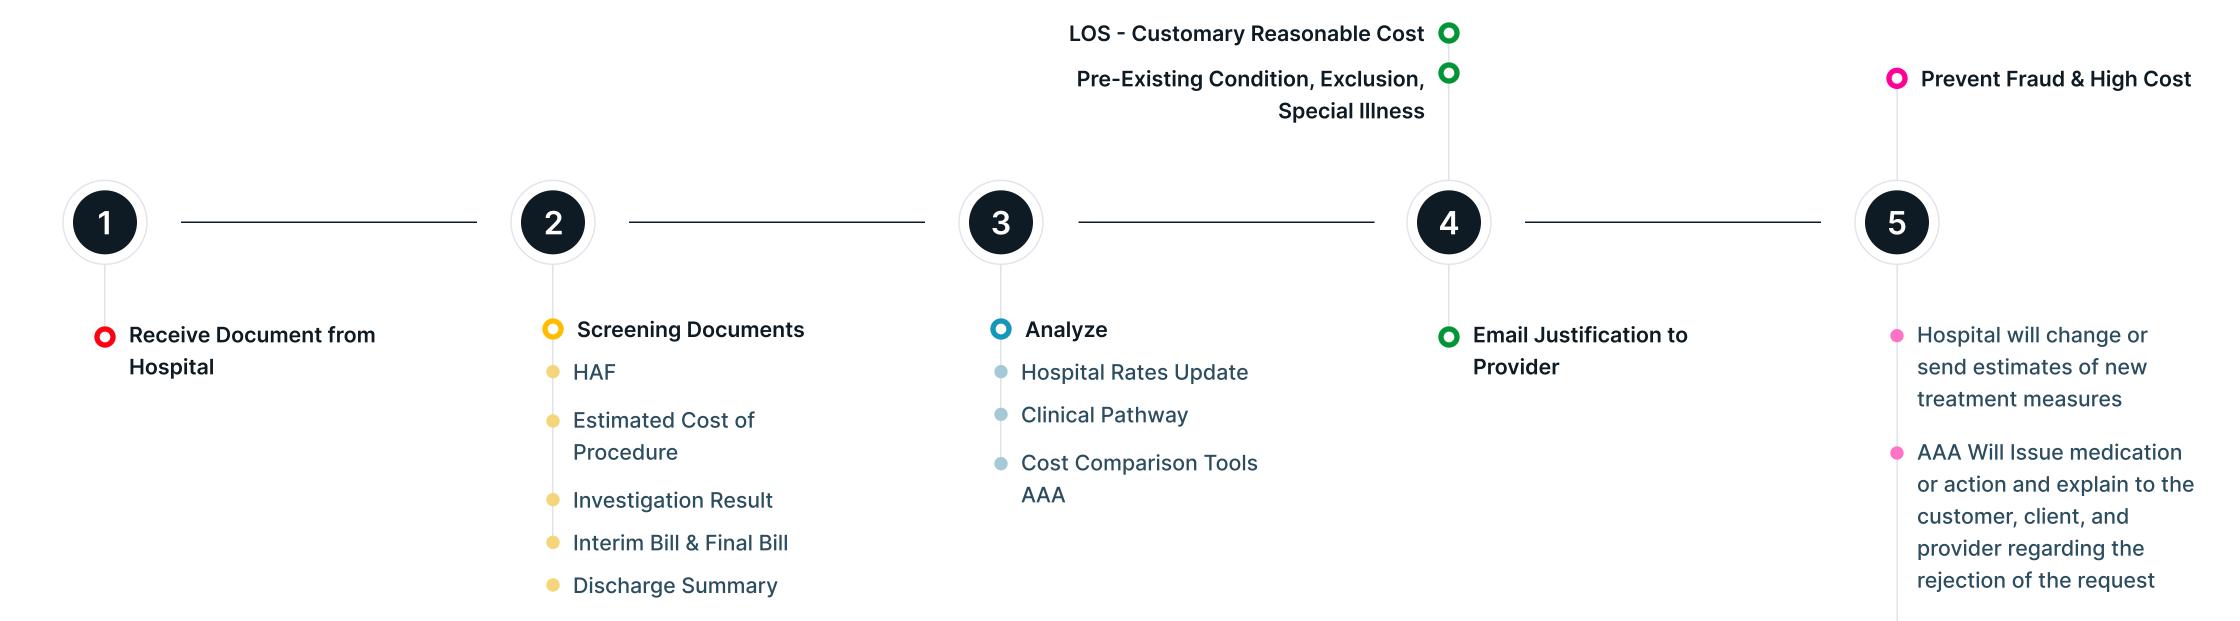

# COST CONTAINMENT SYSTEM

**PT. AA International Indonesia** 

### COST CONTAINMENT SYSTEM

• Hospital will send an email to ignore action request that have been sent to AAA