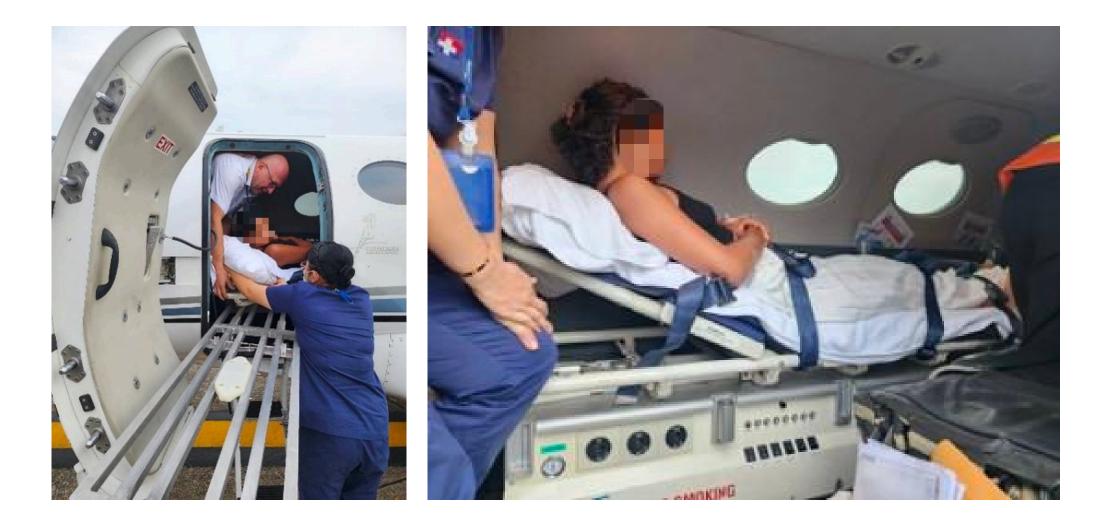

# AIR ANBULANCE

Location **Chiang Mai- Thailand**  Service

Medical Evacuation by Air Ambulance

### Symptom: Closed fracture of right tibial plateau

As stated, the patient has comminuted fracture, might be too hard to handle in Bangkok Hospital Chiang Mai for the post operative treatment (if it has been done already, written for the ORIF is a planned treatment, To prevent complications such as compartment syndrome the patient needs to be transferred to a more adequate facility in Bangkok Hospital Bangkok.

With this situation, we decided to transfer patient to Bangkok Hospital Bangkok for continue the admission. The client also aware this is a good decision, so we arranged the air ambulance transfer from Chiang Mai to Bangkok. This is also agreeable by insured's treating doctor.