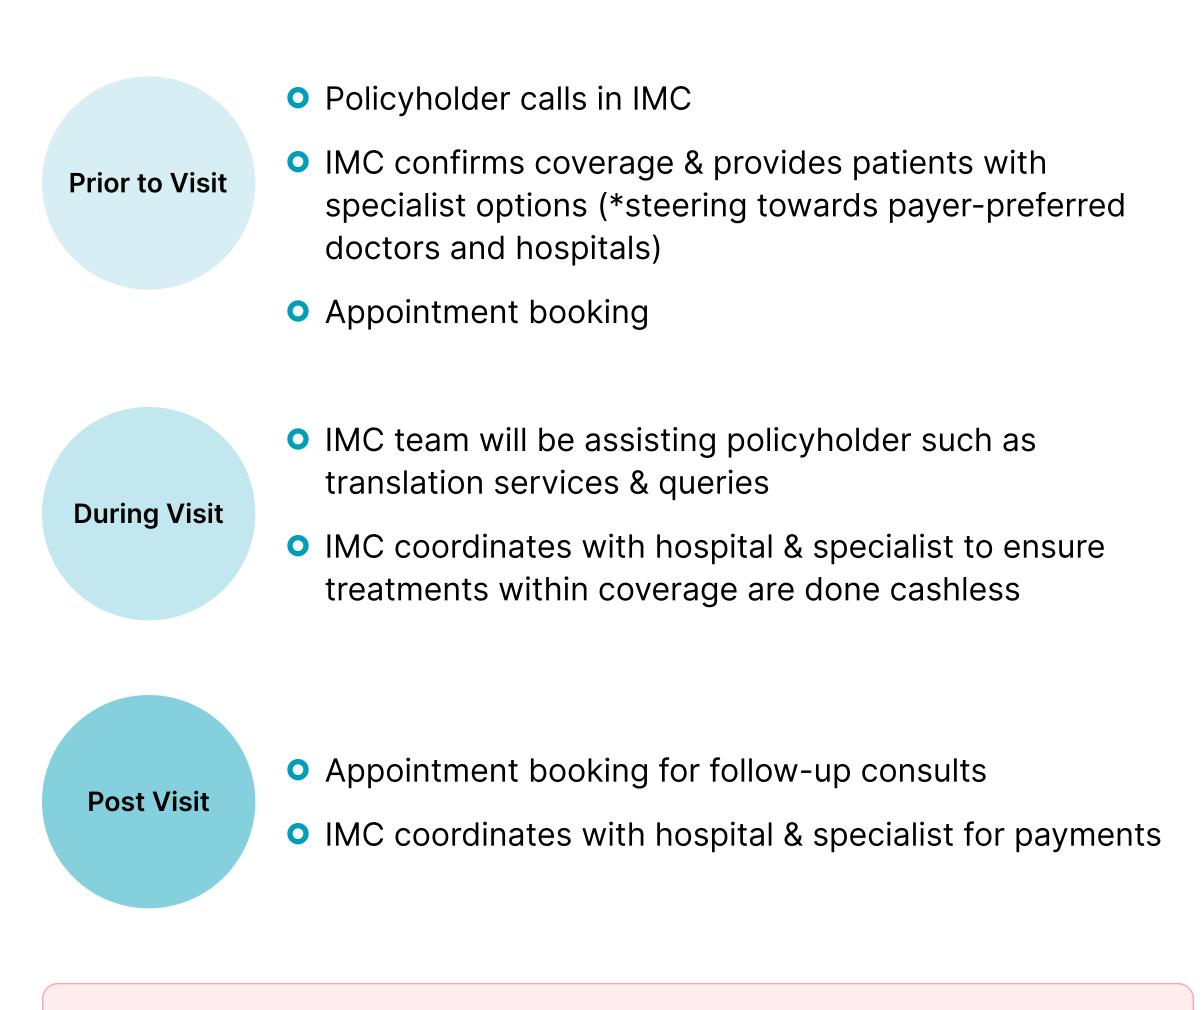

# **CUSTOMER** JOURNEY

### International Medical Concierge [IMC]

\*To ensure a higher degree of cost-containment, AAA works with the client to ensure IMC provides specialist options that aligned to the cost-containment strategies of the client.